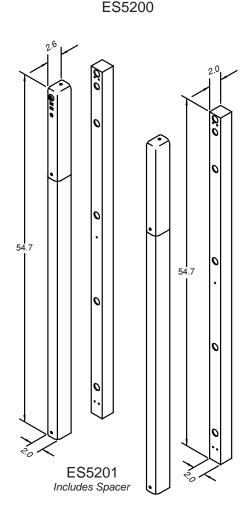

# 54.7

## MECHANICAL SPECIFICATIONS

Size: 2.0" W x 54.7" H x 2.6" D

Mounting: Direct mounting to door frame or wall

Optional spacer mounting kit available

Finish: Black with IR plexiglass cover

1402 Hawthorne St. Bastrop, TX 78602 Voice: 1-800-272-3555 Fax: 1-512-321-9181 E-mail: dsi@dsigo.com www.dsigo.com